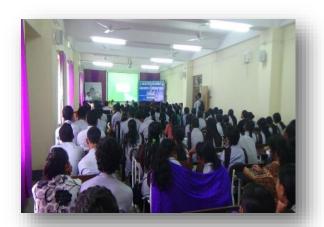

## ONE DAY STATE LEVEL SEMINAR ON 'HUMAN RIGHTS AND ITS EMERGING TRENDS' HELD ON 20<sup>TH</sup> MARCH 2017

The one day state level seminar on 'Human rights and its emerging trends' was held on 20<sup>th</sup> March 2017. The grounding of the seminar started well in advance and the beginning was with presenting flower bouquet to the guests and soon after with lighting the holy lamp by inaugurator and inaugural song sung by the students of the college. The seminar had two Sessions, one was Inaugural session and another one was technical session as well.

Inaugural session was held on 20<sup>th</sup> March 2017 from 10 A.M. The session was presided over by Dr. Subrata Sharma, Principal in-charge, Ambedkar College Fatikroy. Sri Purosotyam Roy Barman, Chairperson, Human rights Organisation, Tripura was the chief guest and the inaugurator of the seminar.