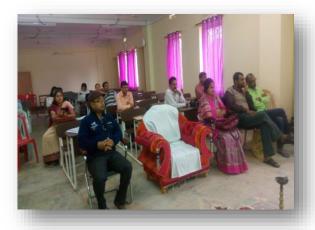

Welcome address was delivered Mr. Satyajit Das, Organising secretary of the seminar and Assistant professor, Dept. of political science, Ambedkar College, Fatikroy. He highlighted the contemporary scenario of human rights in India as well as in the world. He also focused on human rights and the Indian constitution in a coherent manner.

Key note address was delivered by sriPurosotyam Roy Barman, Chairperson, Human rights organization, Tripura. His discussion was based on world perspectives. It was on human rights and women, the violation of human rights, the works of various NGOs for securing and protecting human rights, the