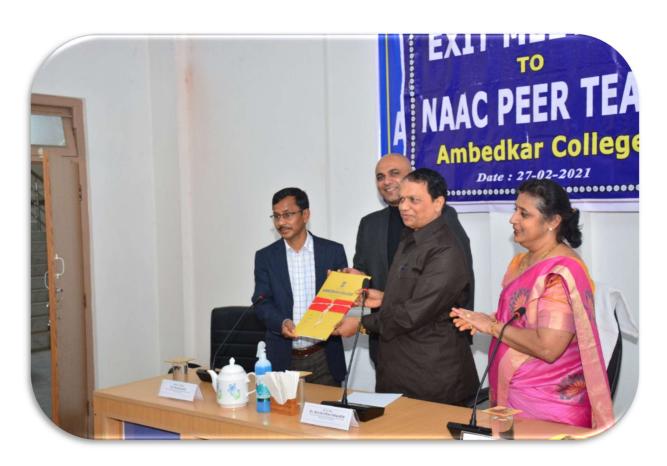

Internal Examination: Last week of June (From 27<sup>th</sup> to 30<sup>th</sup> June)

NAAC TEAM VISIT (SECOND CYCLE) 27-28 - 02- 2021

**TOTAL WORKING DAYS- 260, HOLIDAYS-105, TEACHING DAYS: 210**